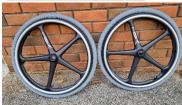

## POWER ASSIST WHEELCHAIR FOR SALE

Quickie IRIS 18" x 22" (Apple Green) wheelchair for sale:

- 8" x 2" pneumatic castors
- Height adjustable backrest with stroller handles
- Height adjustable armrests with full-length pads
- 24" Mag 5 spoke wheels with pneumatic tyres (spare)
- Jay J2 Deep contour cushion with 18" x 20" cover
- Spex Classic adjustable Back Support 18" wide x 20" high
- Spex adjustable lateral 250 head support
- Spex Centrepoint shoulder harness
- Medifab pelvi-lock hip belt