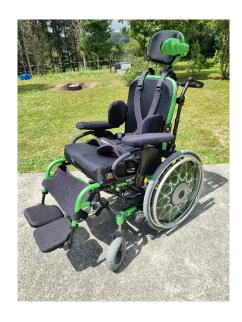

## POWER ASSIST WHEELCHAIR FOR SALE

Quickie IRIS 18" x 22" (Apple Green) wheelchair for sale:

- 8" x 2" pneumatic castors
- Height adjustable backrest with stroller handles
- Height adjustable armrests with full-length pads
- 24" Mag 5 spoke wheels with pneumatic tyres (spare)
- Jay J2 Deep contour cushion with 18" x 20" cover
- Spex Classic adjustable Back Support 18" wide x 20" high
- Spex adjustable lateral 250 head support
- Spex Centrepoint shoulder harness
- Medifab pelvi-lock hip belt

## Added extra's for off road use:

- Free wheel unit adapted for chair
- iXpress power add-on includes 24" wheels with knobbly tyres and custom patterned spoke guards
- NiMH battery and attendant control mounted on wheelchair