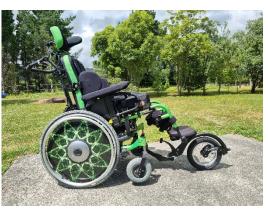

## POWER ASSIST WHEELCHAIR FOR SALE

Quickie IRIS 18" x 22" (Apple Green) wheelchair for sale:

- 8" x 2" pneumatic castors
- Height adjustable backrest with stroller handles
- Height adjustable armrests with full-length pads
- 24" Mag 5 spoke wheels with pneumatic tyres (spare)
- Jay J2 Deep contour cushion with 18" x 20" cover
- Spex Classic adjustable Back Support 18" wide x 20" high
- Spex adjustable lateral 250 head support
- Spex Centrepoint shoulder harness
- Medifab pelvi-lock hip belt

## Added extra's for off road use:

- Free wheel unit adapted for chair
- iXpress power add-on includes 24" wheels with knobbly tyres and custom patterned spoke guards
- NiMH battery and attendant control mounted on wheelchair