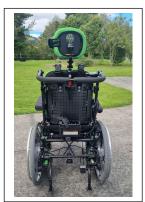

## POWER ASSIST WHEELCHAIR FOR SALE

Quickie IRIS 18" x 22" (Apple Green) wheelchair for sale:

- 8" x 2" pneumatic castors
- Height adjustable backrest with stroller handles
- Height adjustable armrests with full-length pads
- 24" Mag 5 spoke wheels with pneumatic tyres (spare)
- Jay J2 Deep contour cushion with 18" x 20" cover
- Spex Classic adjustable Back Support 18" wide x 20" high
- Spex adjustable lateral 250 head support
- Spex Centrepoint shoulder harness
- Medifab pelvi-lock hip belt

## Added extra's for off road use:

- Free wheel unit adapted for chair
- iXpress power add-on includes 24" wheels with knobbly tyres and custom patterned spoke guards
- NiMH battery and attendant control mounted on wheelchair