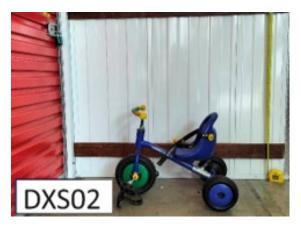

### Extra small - suitable for 3-4 year olds

DXS02 Location: Auckland Condition: Good Valuation: \$100

EXS06 Kettler Location: Auckland Condition: Good Valuation: \$100