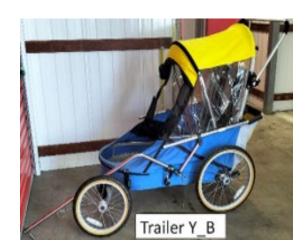

#### **Trailers**

Running & Bike Trailer Yellow Blue –
child to adult
Location: Auckland
Condition: Very good – as new
Valuation: \$2000