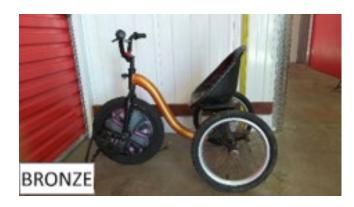

## Medium – Suitable for 6-8 year olds

BRONZE Location: Auckland Condition: Average Valuation: \$100

Large - Suitable for 8-10 year olds

C04L Location: Auckland Condition: Poor Valuation: \$20

CL08 Location: Auckland Condition: Poor Valuation: \$65