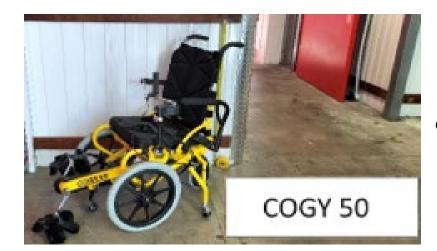

# COGY - Pedalling wheelchairs

COGY 40 – small Location: Auckland Condition: Very good Valuation \$1300

COGY 50 – medium Location: Auckland Condition: Very good Valuation: \$1200