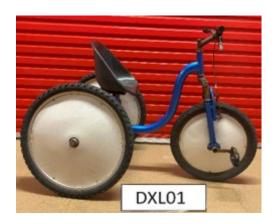

## Extra Large - Suitable for 10-12 years

DXL01 Location: Auckland Condition: Poor Valuation: \$20

EXL03 Location: Christchurch Condition: Very good Valuation: \$400

EXL06 Location: Auckland Condition: Average Valuation: \$120