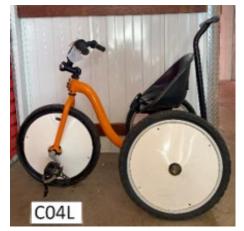

## Medium – Suitable for 6-8 year olds

BRONZE Location: Auckland Condition: Average Valuation: \$100

Large - Suitable for 8-10 year olds

C04L Location: Auckland Condition: Poor Valuation: \$20

CL08 Location: Auckland Condition: Poor Valuation: \$65