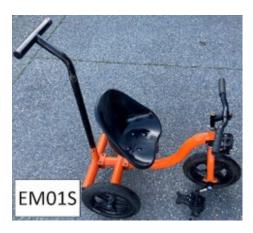

#### Small - Suitable for 4-6 year olds

EM01S Location: Christchurch Condition: Very good Valuation: \$300