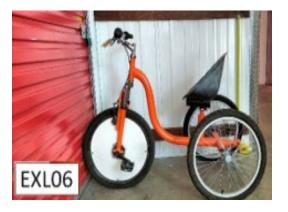

## Extra Large - Suitable for 10-12 years

DXL01 Location: Auckland Condition: Poor Valuation: \$20

EXL03 Location: Christchurch Condition: Very good Valuation: \$400

EXL06 Location: Auckland Condition: Average Valuation: \$120