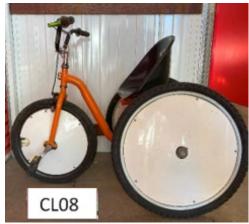

## Medium – Suitable for 6-8 year olds

BRONZE Location: Auckland Condition: Average Valuation: \$100

Large - Suitable for 8-10 year olds

C04L Location: Auckland Condition: Poor Valuation: \$20

CL08 Location: Auckland Condition: Poor Valuation: \$65