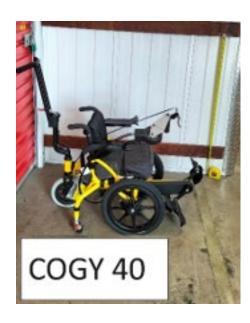

# COGY - Pedalling wheelchairs

COGY 40 – small Location: Auckland Condition: Very good Valuation \$1300

COGY 50 – medium Location: Auckland Condition: Very good Valuation: \$1200