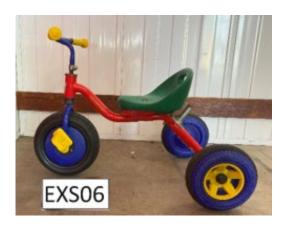

### Extra small - suitable for 3-4 year olds

DXS02 Location: Auckland Condition: Good Valuation: \$100

EXS06 Kettler Location: Auckland Condition: Good Valuation: \$100