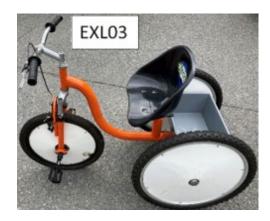

## Extra Large - Suitable for 10-12 years

DXL01 Location: Auckland Condition: Poor Valuation: \$20

EXL03 Location: Christchurch Condition: Very good Valuation: \$400

EXL06 Location: Auckland Condition: Average Valuation: \$120