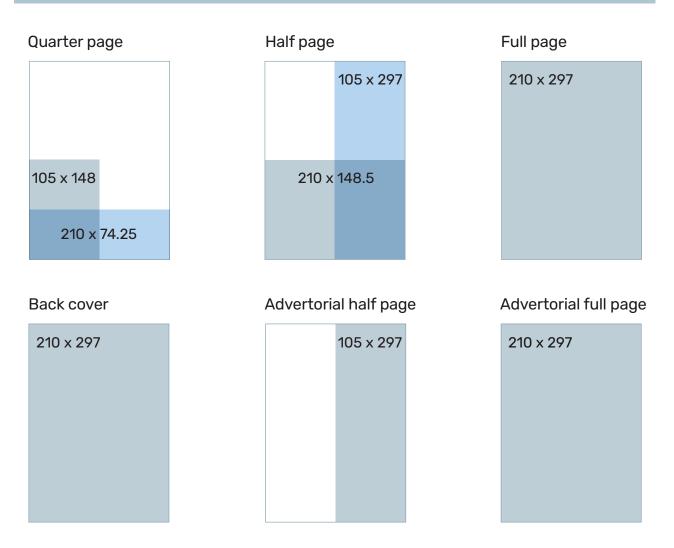

#### ADVERTISING RATES (excl. GST)

| Quarter page*             | Portrait: 105 (w) x 148 (h) mm<br>Landscape: 210 (w) x 74.25 (h) mm | \$180 each |
|---------------------------|---------------------------------------------------------------------|------------|
| Half page*                | Portrait: 105 (w) x 297 (h) mm<br>Landscape: 210 (w) x 148.5 (h) mm | \$250 each |
| Full page – inside pages* | 210 (w) x 297 (h) mm                                                | \$400 each |
| Full page – back cover*   | 210 (w) x 297 (h) mm                                                | \$550 each |
| Advertorial half page     | 105 (w) x 297 (h) mm                                                | \$250      |
| Advertorial full page     | 210 (w) x 297 (h) mm                                                | \$400      |

## AD SIZES Width x Height in millimetres