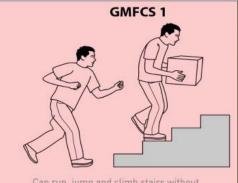

## **Adults GMFCS Levels**

Can run, jump and climb stairs without issue, but speed, balance or co-ordination are impaired.

Can walk and climb stairs using a rail but issues with walking on uneven or inclined surfaces or walking in crowds or confined spaces.