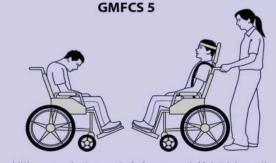

#### **GMFCS Level V**

Physical impairment restricts voluntary control of movement and the ability to maintain antigravity head and trunk postures. All areas of motor function are limited. Children have no means of independent mobility and are transported.

#### Little or no voluntary control of movement. Maintaining antigravity head and trunk postures difficult. All areas of motor function limited. Usually needs to be transported.