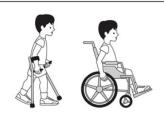

#### **GMFCS Level III**

Children walk indoors or outdoors on a level surface with an assistive mobility device. Children may climb stairs holding onto a railing. Children may propel a wheelchair manually or are transported when traveling for long distances or outdoors on uneven terrain.