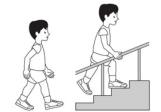

#### **GMFCS Level II**

Children walk indoors and outdoors and climb stairs holding onto a railing but experience limitations walking on uneven surfaces and inclines and walking in crowds or confined spaces.