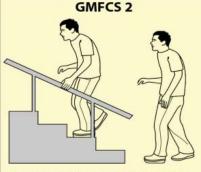

## **Adults GMFCS Levels**

Can run, jump and climb stairs without issue, but speed, balance or co-ordination are impaired.

Can walk and climb stairs using a rail but issues with walking on uneven or inclined surfaces or walking in crowds or confined spaces.