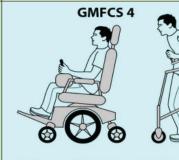

#### **GMFCS Level IV**

Children may continue to walk for short distances on a walker or rely more on wheeled mobility at home and school and in the community.

Can walk on level surfaces with assistive device but a manual wheel chair used most of the time

Capable of walking with a walking frame but mostly relies on wheeled mobilty at home and when out.