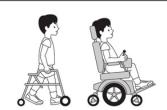

#### **GMFCS Level IV**

Children may continue to walk for short distances on a walker or rely more on wheeled mobility at home and school and in the community.