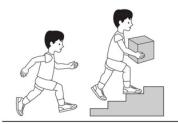

#### **GMFCS Level I**

Children walk indoors and outdoors and climb stairs without limitation. Children perform gross motor skills including running and jumping, but speed, balance and co-ordination are impaired.