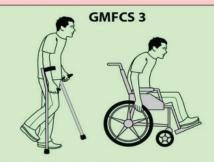

## **Adults GMFCS Levels**

Can walk on level surfaces with assistive device but a manual wheel chair used most of the time

Capable of walking with a walking frame but mostly relies on wheeled mobilty at home and when out.