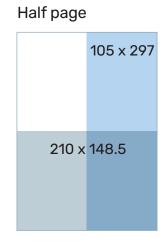

### ADVERTISING RATES (excl. GST)

| Quarter page*             | Portrait: 105 (w) x 148 (h) mm<br>Landscape: 210 (w) x 74.25 (h) mm | \$180 each |
|---------------------------|---------------------------------------------------------------------|------------|
| Half page*                | Portrait: 105 (w) x 297 (h) mm<br>Landscape: 210 (w) x 148.5 (h) mm | \$250 each |
| Full page – inside pages* | 210 (w) x 297 (h) mm                                                | \$400 each |
| Full page – back cover*   | 210 (w) x 297 (h) mm                                                | \$550 each |
| Advertorial half page     | 105 (w) x 297 (h) mm                                                | \$250      |
| Advertorial full page     | 210 (w) x 297 (h) mm                                                | \$400      |

## AD SIZES Width x Height in millimetres