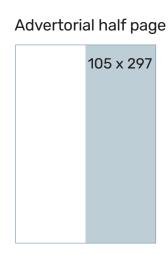

### ADVERTISING RATES (excl. GST)

| Quarter page*             | Portrait: 105 (w) x 148 (h) mm<br>Landscape: 210 (w) x 74.25 (h) mm | \$180 each |
|---------------------------|---------------------------------------------------------------------|------------|
| Half page*                | Portrait: 105 (w) x 297 (h) mm<br>Landscape: 210 (w) x 148.5 (h) mm | \$250 each |
| Full page – inside pages* | 210 (w) x 297 (h) mm                                                | \$400 each |
| Full page – back cover*   | 210 (w) x 297 (h) mm                                                | \$550 each |
| Advertorial half page     | 105 (w) x 297 (h) mm                                                | \$250      |
| Advertorial full page     | 210 (w) x 297 (h) mm                                                | \$400      |

## AD SIZES Width x Height in millimetres