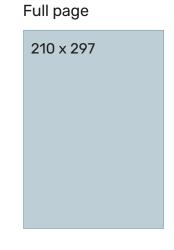

### ADVERTISING RATES (excl. GST)

| Quarter page*             | Portrait: 105 (w) x 148 (h) mm<br>Landscape: 210 (w) x 74.25 (h) mm | \$180 each |
|---------------------------|---------------------------------------------------------------------|------------|
| Half page*                | Portrait: 105 (w) x 297 (h) mm<br>Landscape: 210 (w) x 148.5 (h) mm | \$250 each |
| Full page – inside pages* | 210 (w) x 297 (h) mm                                                | \$400 each |
| Full page – back cover*   | 210 (w) x 297 (h) mm                                                | \$550 each |
| Advertorial half page     | 105 (w) x 297 (h) mm                                                | \$250      |
| Advertorial full page     | 210 (w) x 297 (h) mm                                                | \$400      |

## AD SIZES Width x Height in millimetres