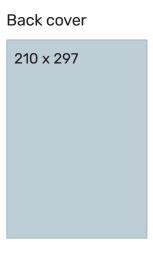

### ADVERTISING RATES (excl. GST)

| Quarter page*             | Portrait: 105 (w) x 148 (h) mm<br>Landscape: 210 (w) x 74.25 (h) mm | \$180 each |
|---------------------------|---------------------------------------------------------------------|------------|
| Half page*                | Portrait: 105 (w) x 297 (h) mm<br>Landscape: 210 (w) x 148.5 (h) mm | \$250 each |
| Full page – inside pages* | 210 (w) x 297 (h) mm                                                | \$400 each |
| Full page – back cover*   | 210 (w) x 297 (h) mm                                                | \$550 each |
| Advertorial half page     | 105 (w) x 297 (h) mm                                                | \$250      |
| Advertorial full page     | 210 (w) x 297 (h) mm                                                | \$400      |

## AD SIZES Width x Height in millimetres